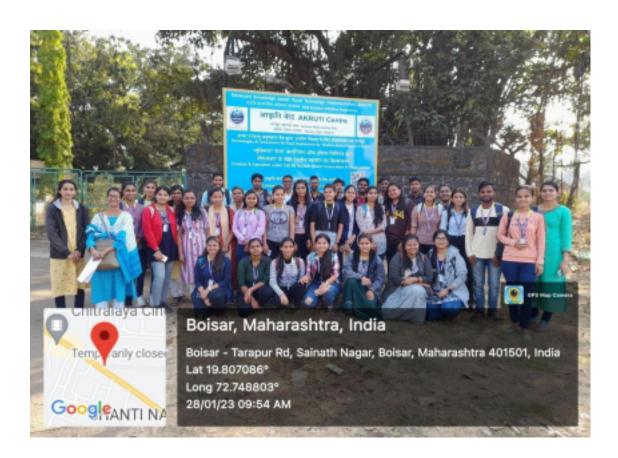

#### STUDY VISIT TO AKRUTI CENTER, BOISAR

**AIM**: Study visit for students of M.Sc. Biotechnology (Part I and II) to 'AKRUTI Center', BARC, Boisar to develop research attitude in students.

#### **OBJECTIVE**:

- The main objective of this study visit was to develop research attitude in students. This visit provided an excellent opportunity to interact with the laboratory professionals and know more about the research environment therein. Students learned about various technologies invented by AKRUTI Center such as portable ECG device, fish and fruit dryers, Hydroponics system, fertilizers, soil and milk analysis kits etc.
- The role of each in rural development was also explained in detail.

**DATE**: 28th January 2023