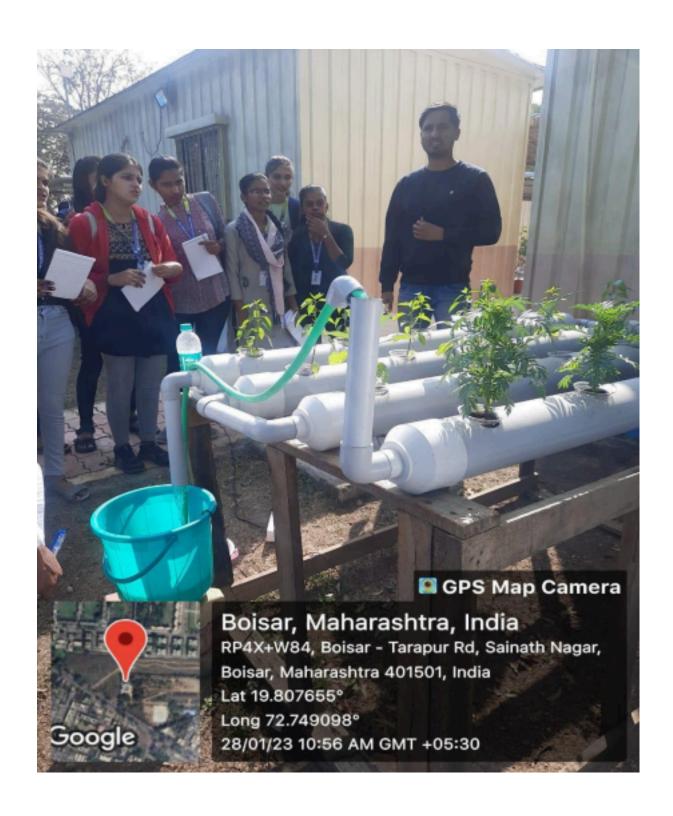

#### **OBJECTIVE**:

- The main objective of this study visit was to develop research attitude in students. This visit provided an excellent opportunity to interact with the laboratory professionals and know more about the research environment therein. Students learned about various technologies invented by AKRUTI Center such as portable ECG device, fish and fruit dryers, Hydroponics system, fertilizers, soil and milk analysis kits etc.
- The role of each in rural development was also explained in detail.