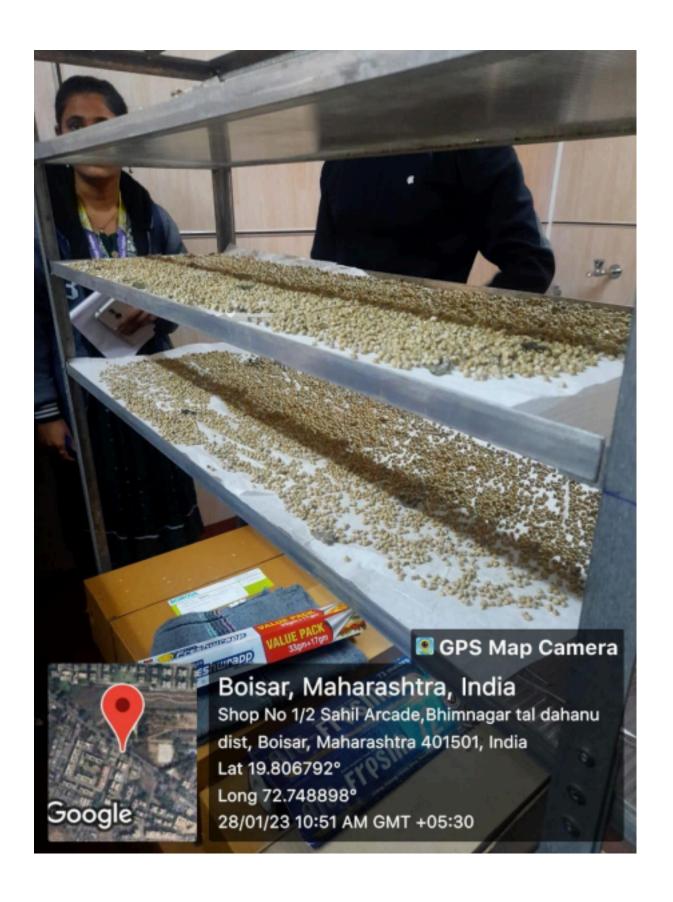

#### **OBJECTIVE**:

- The main objective of this study visit was to develop research attitude in students. This visit provided an excellent opportunity to interact with the laboratory professionals and know more about the research environment therein. Students learned about various technologies invented by AKRUTI Center such as portable ECG device, fish and fruit dryers, Hydroponics system, fertilizers, soil and milk analysis kits etc.
- The role of each in rural development was also explained in detail.